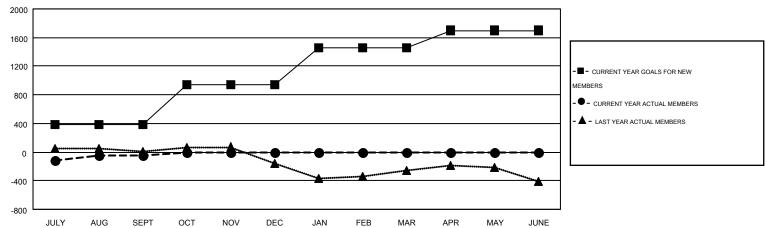

## MONTHLY MEMBERSHIP PROGRESS REPORT

Results as of: 9/30/2014

**LOCATION: CALIFORNIA** 

Multiple District 4

**GARY WONG** GMT CA 1

|               |                  | Clubs             |                  |                  | Members RESULTS FOR 2014-2015 |                    |                                        |                    |                  |
|---------------|------------------|-------------------|------------------|------------------|-------------------------------|--------------------|----------------------------------------|--------------------|------------------|
|               | RESUI            | LTS FOR 2014-2015 | i                |                  |                               |                    |                                        |                    |                  |
| QUARTER       | NEW CLUB<br>GOAL | NEW CLUBS         | DROPPED<br>CLUBS | NET<br>GAIN/LOSS | QUARTER                       | NEW MEMBER<br>GOAL | CHARTER AND<br>NEW<br>MEMBERS<br>ADDED | DROPPED<br>MEMBERS | NET<br>GAIN/LOSS |
| JULY/AUG/SEPT | 8                | 1                 | 1                | 0                | JULY/AUG/SEPT                 | 385                | 837                                    | 886                | -49              |
| OCT/NOV/DEC   | 13               | 0                 | 0                | 0                | OCT/NOV/DEC                   | 555                | 0                                      | 0                  | 0                |
| JAN/FEB/MAR   | 12               | 0                 | 0                | 0                | JAN/FEB/MAR                   | 514                | 0                                      | 0                  | 0                |
| APR/MAY/JUNE  | 8                | 0                 | 0                | 0                | APR/MAY/JUNE                  | 246                | 0                                      | 0                  | 0                |

## GOALS AND ACTUAL MEMBERS CUMULATIVE

| DROPPED CLUBS: 1 |     | 278 CLUBS OF 724 ADDED 1 OR MORE | GENDER DISTRIBUTION   |                 |                |
|------------------|-----|----------------------------------|-----------------------|-----------------|----------------|
|                  |     | NEW MEMBERS                      | MALE                  | 13,487 (66.75%) |                |
| DROPPED MEMBERS  |     |                                  | FEMALE                | 6,718 (33.25%)  |                |
| DECEASED         | 74  | CLICK HERE FOR HEALTH            |                       |                 |                |
| CLUB CANCELLED   | 0   | ASSESSMENT DATA                  | FAMILY UNIT MEMBERS   |                 | 3,387<br>1,617 |
| OTHER            | 812 |                                  | HEAD OF HOUSEHOLD     |                 |                |
| TOTAL            | 886 |                                  | NON-HEAD OF HOUSEHOLD |                 |                |