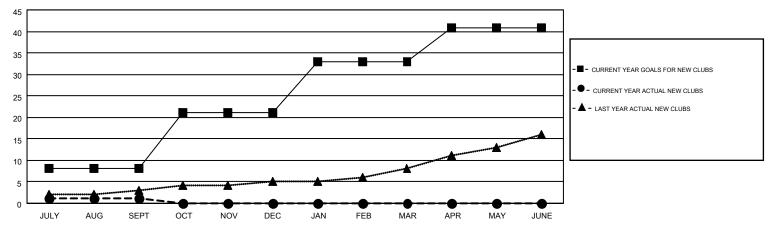

## MONTHLY MEMBERSHIP PROGRESS REPORT

Results as of: 9/30/2014

**LOCATION: CALIFORNIA** 

Multiple District 4

**GARY WONG** GMT CA 1

|               |                  | Clubs             |                  |                  | Members RESULTS FOR 2014-2015 |                    |                                        |                    |                  |
|---------------|------------------|-------------------|------------------|------------------|-------------------------------|--------------------|----------------------------------------|--------------------|------------------|
|               | RESUI            | LTS FOR 2014-2015 | i                |                  |                               |                    |                                        |                    |                  |
| QUARTER       | NEW CLUB<br>GOAL | NEW CLUBS         | DROPPED<br>CLUBS | NET<br>GAIN/LOSS | QUARTER                       | NEW MEMBER<br>GOAL | CHARTER AND<br>NEW<br>MEMBERS<br>ADDED | DROPPED<br>MEMBERS | NET<br>GAIN/LOSS |
| JULY/AUG/SEPT | 8                | 1                 | 1                | 0                | JULY/AUG/SEPT                 | 385                | 837                                    | 886                | -49              |
| OCT/NOV/DEC   | 13               | 0                 | 0                | 0                | OCT/NOV/DEC                   | 555                | 0                                      | 0                  | 0                |
| JAN/FEB/MAR   | 12               | 0                 | 0                | 0                | JAN/FEB/MAR                   | 514                | 0                                      | 0                  | 0                |
| APR/MAY/JUNE  | 8                | 0                 | 0                | 0                | APR/MAY/JUNE                  | 246                | 0                                      | 0                  | 0                |

## GOALS AND ACTUAL NEW CLUBS CUMULATIVE